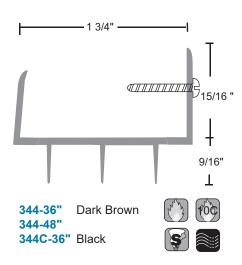

## Thermoplastic Door Shoe with Soft Vinyl Fins

Available with Notched Fins "NF" to allow air flow while restricting light infiltration.

344CNF-36" Black 344NF-36" Dark Brown 344NF-48"